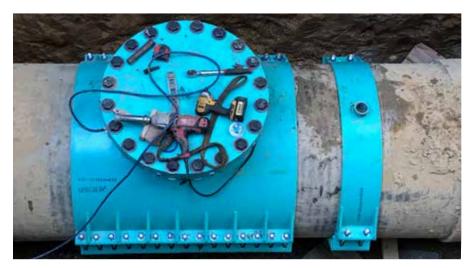

#### **Guidelines regarding saddles:**

- · The full sleeve tapping saddles are required to be full circumferential and full face gasketed
- The sleeve tapping saddles shall be of high strength steel or equal having a wide body which conforms to and reinforces the pipe.
- · Flexible steel or stainless steel (steel with appropriate corrosion protection should be used
  - Epoxy Coated etc.) full sleeve tapping saddles are best suited to ensure that a good seal is accomplished on the pipe
- It is recommended that a 1/8" by 40 durometer rubber pad be installed between the full sleeve tapping saddle and the pipe over the entire bearing surface.
- Gussets must be used on the sleeve tapping saddle at the bolt flange to prevent the saddle from bending inward and pinching the pipe when the bolts are torqued. (This may require a modified saddle to prevent inward bending as it is tightened. (Consult with the saddle manufacture informing them that the installation is for flexible pipe.)
- The pressure rating of the full sleeve tapping saddle must meet the required operating and surge pressure for the application
- Please consult with HOBAS Pipe to ensure torque from bolt tightening of saddle does not exceed contact pressure limit of pipe.
- · Ensure fully support the pipe, before the sleeve tapping saddle is installed and after completed installation