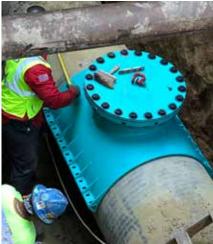

#### **Guidelines regarding saddles:**

- · The full sleeve tapping saddles are required to be full circumferential and full face gasketed
- The sleeve tapping saddles shall be of high strength steel or equal having a wide body which conforms to and reinforces the pipe.
- · Flexible steel or stainless steel (steel with appropriate corrosion protection should be used
  - Epoxy Coated etc.) full sleeve tapping saddles are best suited to ensure that a good seal is accomplished on the pipe
- It is recommended that a 1/8" by 40 durometer rubber pad be installed between the full sleeve tapping saddle and the pipe over the entire bearing surface.
- Gussets must be used on the sleeve tapping saddle at the bolt flange to prevent the saddle from bending inward and pinching the pipe when the bolts are torqued. (This may require a modified saddle to prevent inward bending as it is tightened. (Consult with the saddle manufacture informing them that the installation is for flexible pipe.)
- The pressure rating of the full sleeve tapping saddle must meet the required operating and surge pressure for the application
- Please consult with HOBAS Pipe to ensure torque from bolt tightening of saddle does not exceed contact pressure limit of pipe.
- · Ensure fully support the pipe, before the sleeve tapping saddle is installed and after completed installation